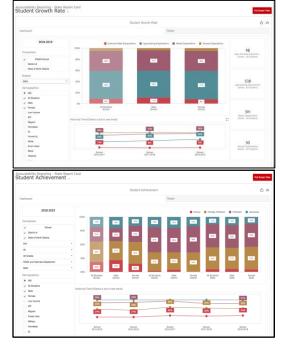

## Student Growth Rate & Student Achievement

The school board has asked you to present to a group of concerned parents/community members informing them of what you have implemented to improve student growth in subgroup areas?

- What are your plans for the 23-24 school year to increase percentage of growth?
- What data do you have available to make informed decisions?

## SLDS Insights>Profile>School> Ed Icon> Student Growth Rate/Student Achievement

**REPORT OF THE MONTH** 

## STUDENT GROWTH RATE/STUDENT ACHIEVEMENT

https://www.slds.nd.gov